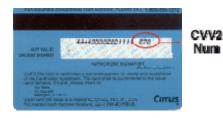

## No refunds as all sales are final

The CVV2 numbers are the 3 digits that come AFTER your credit card numbers.

\*As a security measure, we may need to request a copy of your ID and credit card number when we ship your order.